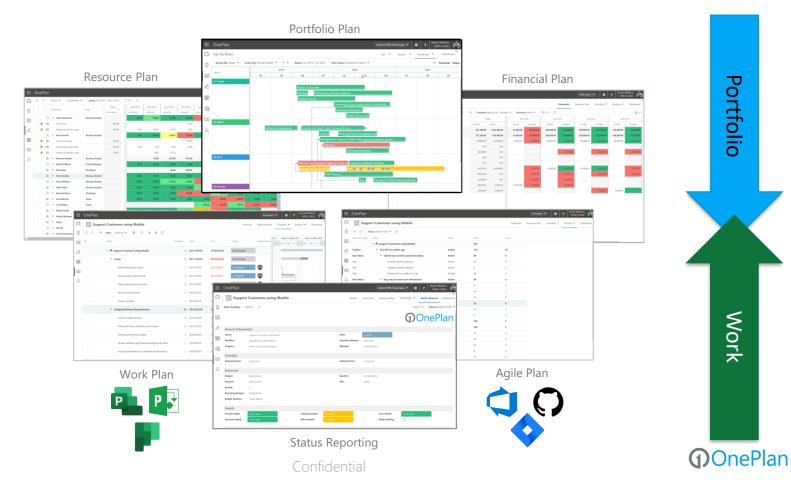

#### Bridge the Gap Between Strategy and Execution

Integrated Strategic and Portfolio Planning Solutions That Meets The Needs Of Every Organization