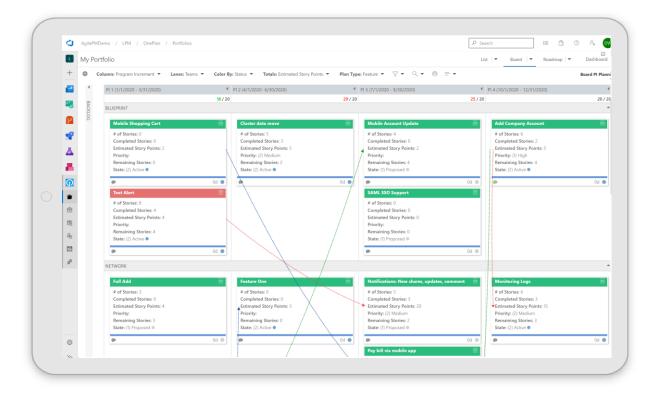

Solutions That Meets The Needs Of Every Organization





#### AGILE PORTFOLIO MANAGEMENT

Organizations aspiring to realize Agile-at-scale will benefit from Agile Portfolio Management Solution for Azure DevOps



#### ADAPTIVE PORTFOLIO MANAGEMENT

OnePlan allows modern Project Management Offices the flexibility to blend Waterfall and Agile projects.



#### PROFESSIONAL SERVICES AUTOMATION

Unite teams and successfully deliver customer facing projects with OnePlan's PSA Solution.

#### **Connecting Strategy to Execution...**



#### ... in the secured Microsoft Cloud platform





#### **Empower Teams with a Fused Microsoft User Experience**

OnePlan is built on the Microsoft Office 365 and Power Platform



#### Strategic Portfolio Management - OKRs





### Agile Portfolio Management



Ρ

SCALED AGILE PARTNER



### **Adaptive Portfolio Management**



WICRESOFT

Confidential

**OnePlan** 

#### **Professional Service Automation**













"We are extremely pleased with our experience in leveraging the Power Platform for the rollout of our Project Portfolio Management solution. We were able to leverage Microsoft Project, Power Apps and Microsoft Flow in conjunction with OnePlan to create a hybrid PPM solution that accommodates both our Portfolio Management and Project gates processes. This provides for a seamless user experience that was previously siloed in different systems and has also set us up for success to mature our SAFe Agile strategy."

Taj Barry – Sr Analyst, CSPO TG Product Owner, Project Center Kiewit Corporation



### Lean Portfolio Management Traini