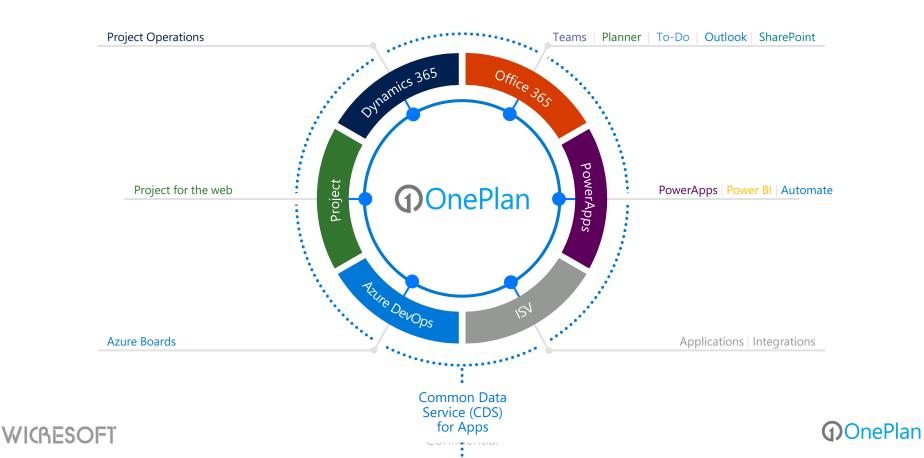

#### ... in the secured Microsoft Cloud platform

#### **Empower Teams with a Fused Microsoft User Experience**

OnePlan is built on the Microsoft Office 365 and Power Platform