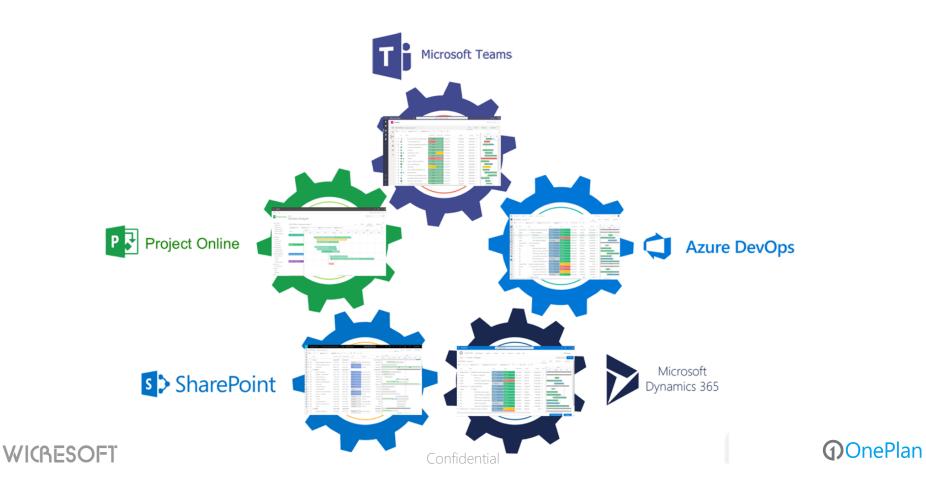

#### ... in the secured Microsoft Cloud platform

#### **Empower Teams with a Fused Microsoft User Experience**

OnePlan is built on the Microsoft Office 365 and Power Platform