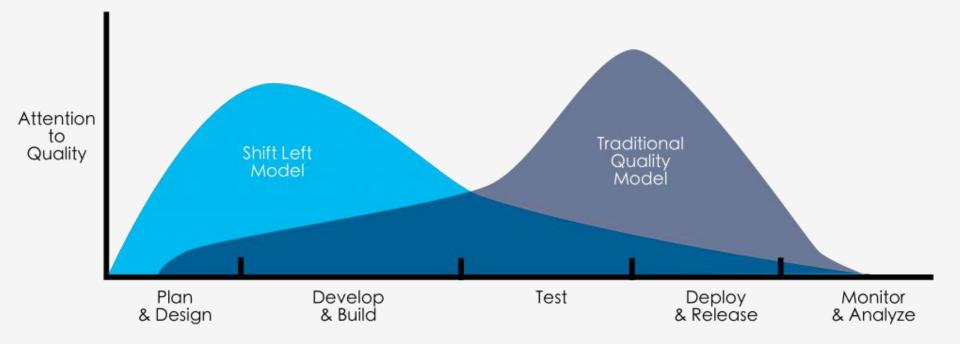

#### Customers need to get results & make decisions faster

...Organizations are Shifting to the Left

(a)