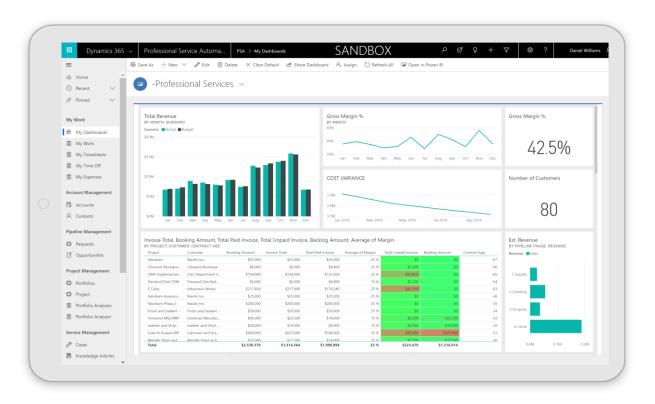

#### **Professional Service Automation**

"We are extremely pleased with our experience in leveraging the Power Platform for the rollout of our Project Portfolio Management solution. We were able to leverage Microsoft Project, Power Apps and Microsoft Flow in conjunction with OnePlan to create a hybrid PPM solution that accommodates both our Portfolio Management and Project gates processes. This provides for a seamless user experience that was previously siloed in different systems and has also set us up for success to mature our SAFe Agile strategy."

Taj Barry – Sr Analyst, CSPO TG Product Owner, Project Center Kiewit Corporation